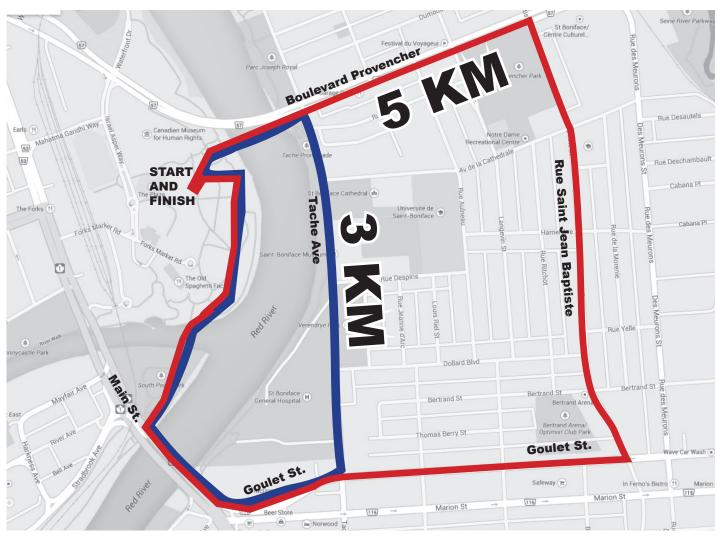

# **Route Map**

AlzheimerSociety

Dementia Care & Brain Health

# 3 KM Walk Route

## 30-45 minutes

- Cross start line and follow pathway to Esplanade Riel
- 2. Cross Bridge
- 3. Turn right onto Tache Avenue
- 4. Continue down Tache Avenue to Goulet and turn right at Main Street.
- 5. Continue onto Main Street
- 6. Continue over the Norwood Bridge and turn right up the pathway back to The Forks
- 7. Cross footbridge and stay on pathway
- 8. Continue along the Living Prairie Grass Garden along the pathway
- 9. Cross finish line at Festival Stage!

### **5 KM Walk Route**

### 45 minutes - 1 hour

- Cross start line and follow pathway to Esplanade Riel
- 2. Cross Bridge
- 3. Continue up Provencher Boulevard
- 4. Turn right onto St. Jean Baptiste Street
- 5. Turn right onto Goulet Street
- 6. Continue onto Main Street
- 7. Continue over the Norwood Bridge and turn right up the pathway back to The Forks
- 8. Cross footbridge and stay on pathway
- 9. Continue along the Living Prairie Grass Garden along the pathway
- 10. Cross finish line at Festival Stage!